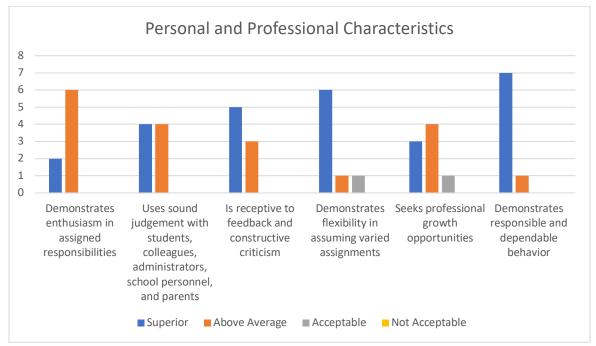

## Measure 2: Satisfaction of Employers – Initial and Advanced 2022-2023

A survey was sent to 19 administrators who supervised Fairfield University school interns during the 2022-2023 school year. These interns are School of Education and Human Development (SEHD) graduates. This survey was administered twice during Spring 2023. 8 administrators responded.