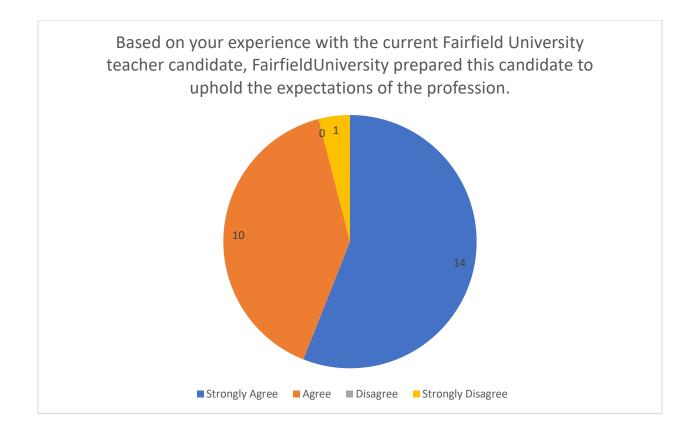

## Measure 2: Satisfaction of Employers – Initial and Advanced 2022-2023

A survey was sent to 19 administrators who supervised Fairfield University school interns during the 2022-2023 school year. These interns are School of Education and Human Development (SEHD) graduates. This survey was administered twice during Spring 2023. 8 administrators responded.







A survey was senet to 43 cooperating teachers who worked directly with SEHD students/graduates during the 2022-2034 school year. 25 teachers responded.







Fairfield University did a good job preparing this candidate

Fairfield University did an adequate job preparing this candidate for student teaching.

Fairfield University did a poor job preparing this candidate for student teaching.





Based on your experience with the current Fairfield University teacher candidate, you wouldaccept another student teacher from Fairfield University.