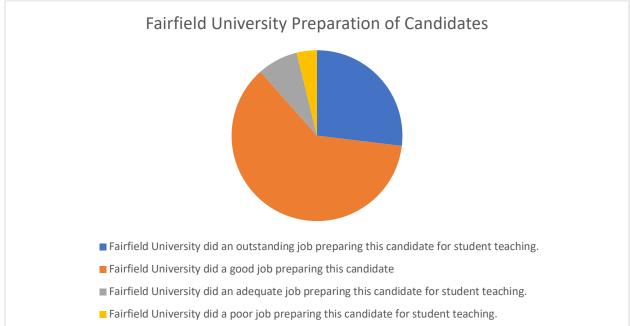

A survey was senet to 43 cooperating teachers who worked directly with SEHD students/graduates during the 2022-2034 school year. 25 teachers responded.

Fairfield University did a good job preparing this candidate

Fairfield University did an adequate job preparing this candidate for student teaching.

Fairfield University did a poor job preparing this candidate for student teaching.

Based on your experience with the current Fairfield University teacher candidate, you wouldaccept another student teacher from Fairfield University.