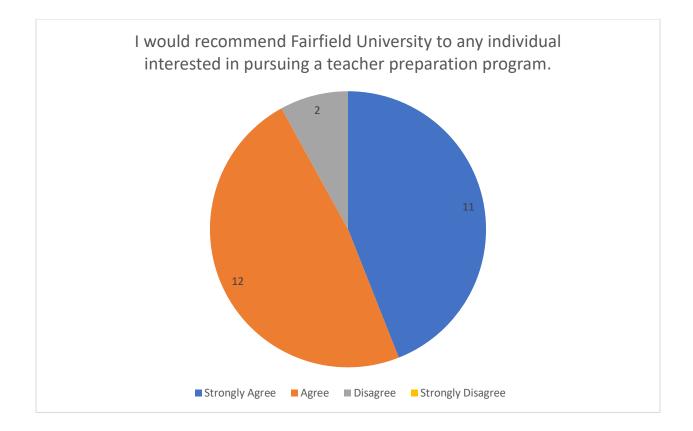

Fairfield University did an adequate job preparing this candidate for student teaching.

Fairfield University did a poor job preparing this candidate for student teaching.

Based on your experience with the current Fairfield University teacher candidate, you wouldaccept another student teacher from Fairfield University.