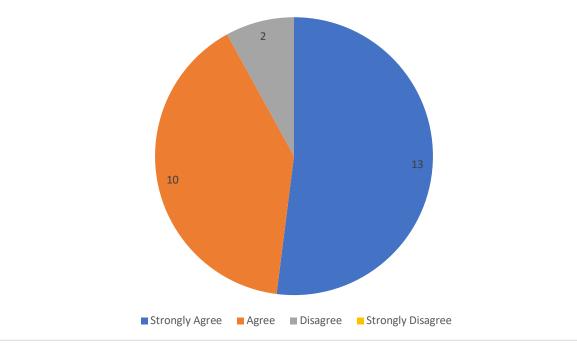

A survey was senet to 43 cooperating teachers who worked directly with SEHD students/graduates during the 2022-2034 school year. 25 teachers responded.

Fairfield University did a good job preparing this candidate