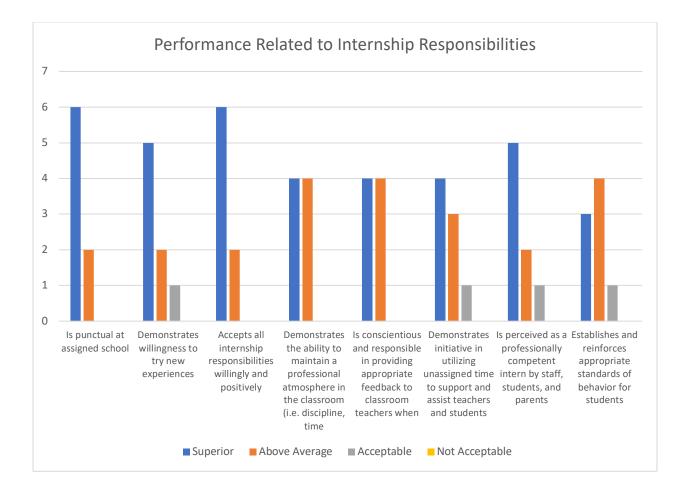

## Measure 2: Satisfaction of Employers – Initial and Advanced 2022-2023

A survey was sent to 19 administrators who supervised Fairfield University school interns during the 2022-2023 school year. These interns are School of Education and Human Development (SEHD) graduates. This survey was administered twice during Spring 2023. 8 administrators responded.