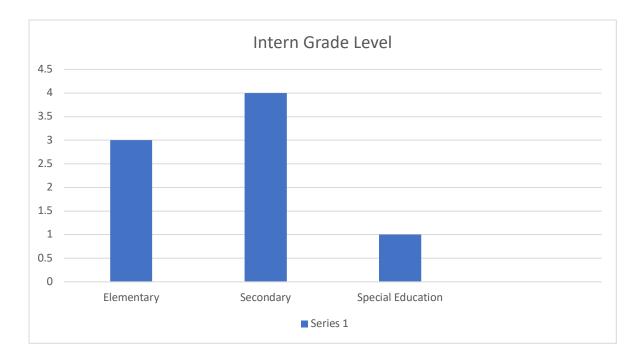

## Measure 2: Satisfaction of Employers – Initial and Advanced 2022-2023

A survey was sent to 19 administrators who supervised Fairfield University school interns during the 2022-2023 school year. These interns are School of Education and Human Development (SEHD) graduates. This survey was administered twice during Spring 2023. 8 administrators responded.