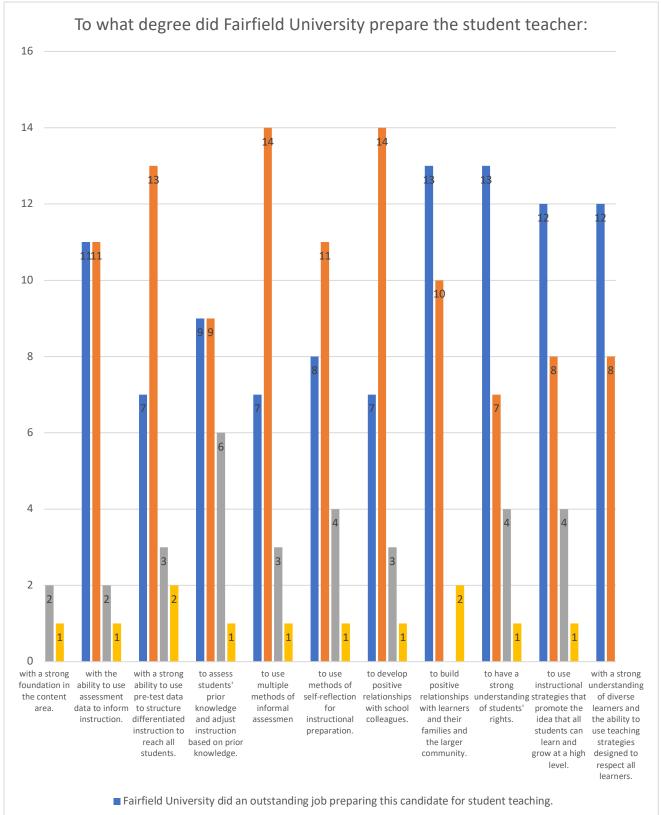

## Measure 2: Satisfaction of Employers – Initial and Advanced 2022-2023

A survey was sent to 19 administrators who supervised Fairfield University school interns during the 2022-2023 school year. These interns are School of Education and Human Development (SEHD) graduates. This survey was administered twice during Spring 2023. 8 administrators responded.







A survey was senet to 43 cooperating teachers who worked directly with SEHD students/graduates during the 2022-2034 school year. 25 teachers responded.







Fairfield University did a good job preparing this candidate

Fairfield University did an adequate job preparing this candidate for student teaching.

Fairfield University did a poor job preparing this candidate for student teaching.





Based on your experience with the current Fairfield University teacher candidate, you wouldaccept another student teacher from Fairfield University.