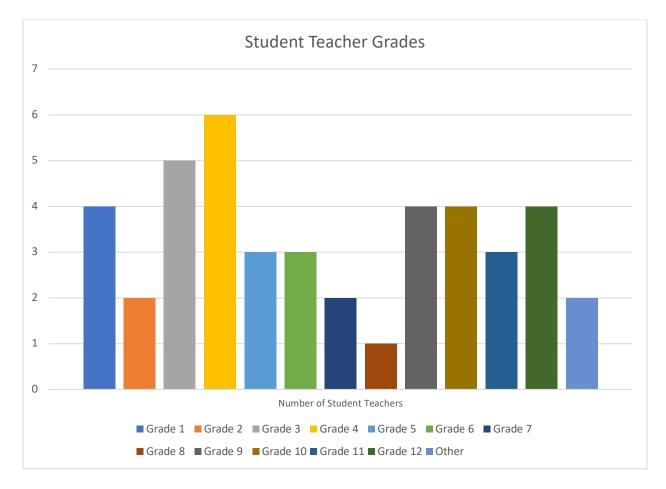

A survey was senet to 43 cooperating teachers who worked directly with SEHD students/graduates during the 2022-2034 school year. 25 teachers responded.

Fairfield University did a good job preparing this candidate