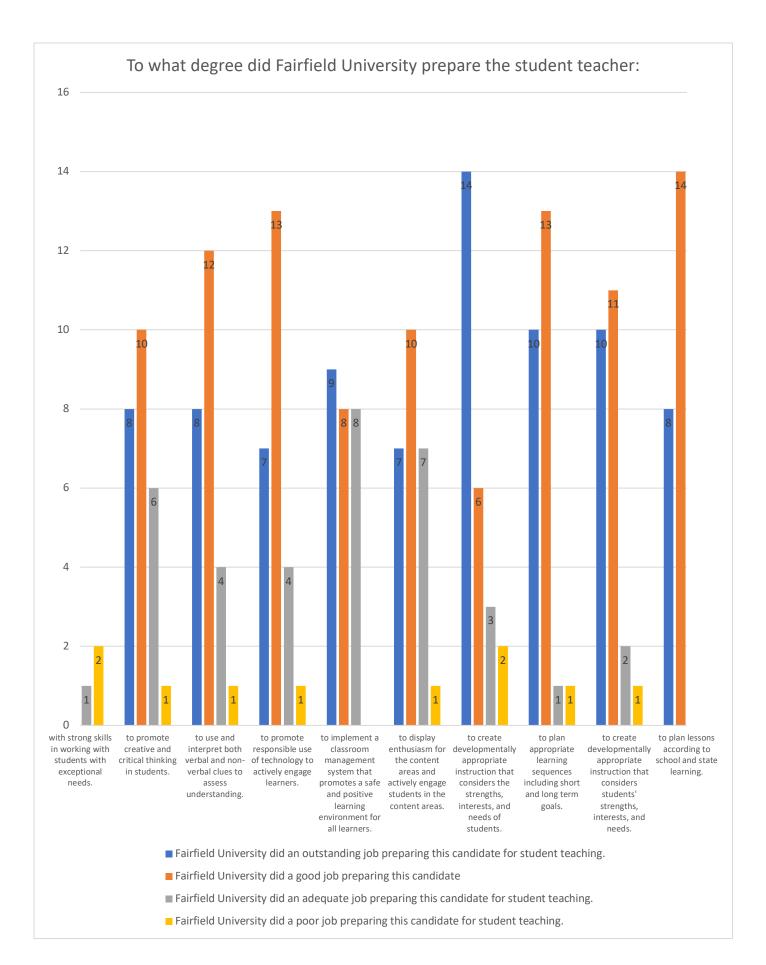

## Measure 2: Satisfaction of Employers – Initial and Advanced 2022-2023

A survey was sent to 19 administrators who supervised Fairfield University school interns during the 2022-2023 school year. These interns are School of Education and Human Development (SEHD) graduates. This survey was administered twice during Spring 2023. 8 administrators responded.







A survey was senet to 43 cooperating teachers who worked directly with SEHD students/graduates during the 2022-2034 school year. 25 teachers responded.







Fairfield University did a good job preparing this candidate

Fairfield University did an adequate job preparing this candidate for student teaching.

Fairfield University did a poor job preparing this candidate for student teaching.





Based on your experience with the current Fairfield University teacher candidate, you wouldaccept another student teacher from Fairfield University.