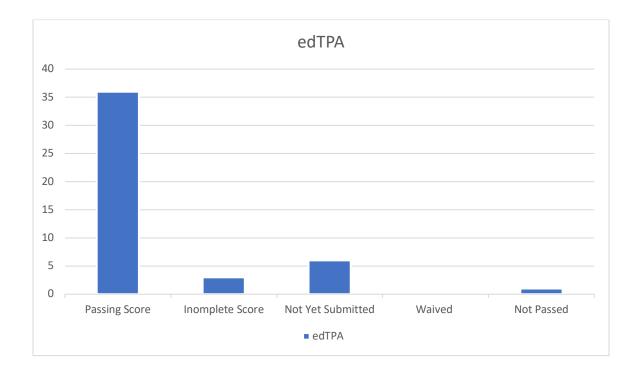

#### Ability of initial completers to meet licensing requirements

edTPA is a performance-based, subject-specific assessment and support system used by teacher preparation programs throughout the United States to emphasize, measure and support the skills and knowledge that all teachers need in the classroom. The assessment features a common architecture focused on three tasks: Planning, Instruction, and Assessment. edTPA is scored by professional educators external to Fairfield University. Please note that during the 2021-2022 school year, due to the COVID 19 pandemic, all completed portfolios that were submitted passed.